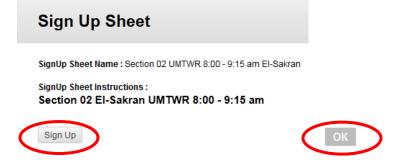

4. Hit **OK** in the lower right-hand corner to continue

5. Before taking the library quiz, you need to **first complete section enrollment.** Do this from the library ilearn course home page.

6. Next, **sign up** to the section you belong to. It is important you select the correct section! We have provided section numbers, professors' names and class times as a guide. Once you have identified your section, select **sign up** 

7. Verify you have selected the correct section, then click sign up and ok

8. You can now take the library quiz. Select **Library Quiz** and begin.

9. When you have completed the 10 questions, click ok to view score results