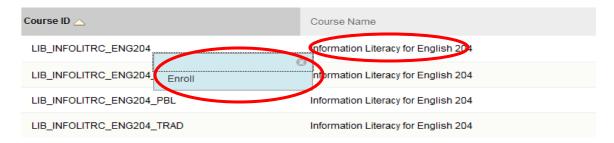

Log on to ilearn and use course search to find the library course:
Information literacy for English 204

2. Once located, use the drop down menu to **enroll** in the course

3. To successfully enroll in the course, click submit