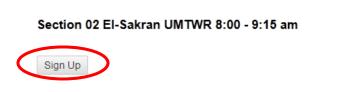

4. Hit **OK** in the lower right-hand corner to continue

5. Before taking the library quiz, you need to **first complete section enrollment.** Do this from the library ilearn course home page.

6. Next, **sign up** to the section you belong to. It is important you select the correct section! We have provided section numbers, professors' names and class times as a guide. Once you have identified your section, select **sign up** 