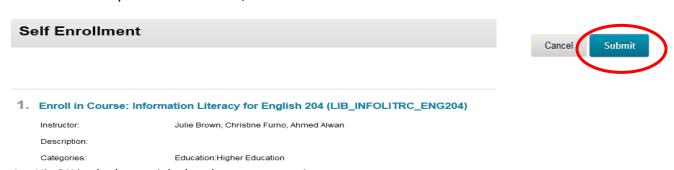

Log on to ilearn and use course search to find the library course:
Information literacy for English 204

2. Once located, use the drop down menu to **enroll** in the course

3. To successfully enroll in the course, click submit