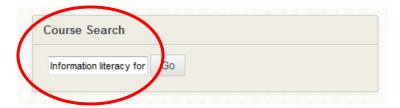

Log on to ilearn and use course search to find the library course:
Information literacy for English 204

2. Once located, use the drop down menu to **enroll** in the course

3. To successfully enroll in the course, click submit