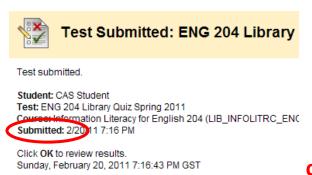

## click OK to view quiz results

9. Remember to **print out your quiz results** and bring to your scheduled library session for collection.

CAS Student

2/20/11 7:16 PM

ENG 204 Library Quiz Spring 2011

Completed

70 out of 90 points

Before clicking OK

print out your score and bring to your library class