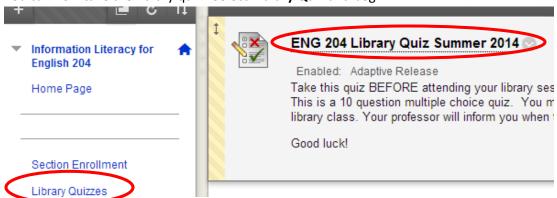

7. Verify you have selected the correct section, then click sign up and ok

8. You can now take the library quiz. Select **Library Quiz** and begin.

9. When you have completed the 10 questions, click ok to view score results