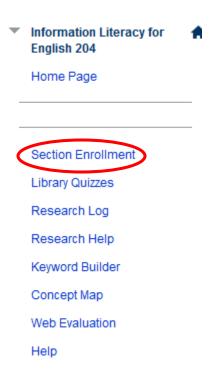

4. Hit **OK** in the lower right-hand corner to continue

5. Before taking the library quiz, you need to **first complete section enrollment.** Do this from the library ilearn course home page.

6. Next, **sign up** to the section you belong to. It is important you select the correct section! We have provided section numbers, professors' names and class times as a guide. Once you have identified your section, select **sign up** 